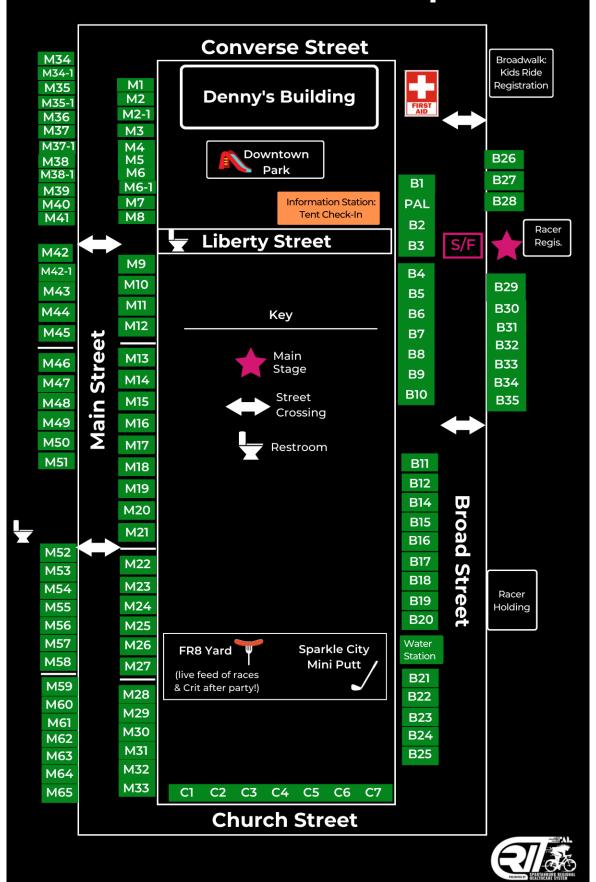

## 2024 Criterium Map

## 2024 Criterium - Tent Locations

| Location           | Tent # | Tent Name                             |
|--------------------|--------|---------------------------------------|
| Inside Main Street | M1     | Sunna Fiber LLC                       |
|                    | M2     | Denny's                               |
|                    | M2-1   | Spartanburg Marriot                   |
|                    | M3     | Ryan Homes                            |
|                    | M4     | Roadstead, Johnson Smith, ECS Limited |
|                    | M5     | Michelin                              |
|                    | M6     | Janney Montgomery Scott LLC           |
|                    | M6-1   | Spartanburg Rehabilitation Institute  |
|                    | M7     | Automated Door Products               |
|                    | M8     | Fidelity Bank                         |
|                    | M9     | Founders FCU                          |
|                    | M10    | Johns Manville                        |
|                    | M11    | USC Upstate                           |
|                    | M12    | Spencer Hines x County Bank           |
|                    | M13    | Proctor                               |
|                    | M14    | Spartanburg Methodist College         |
|                    | M15    | Really Big Cycling Fans               |
|                    | M16    | Spartanburg Social Professionals      |

|                     | M17   | WJ Partners                                                |
|---------------------|-------|------------------------------------------------------------|
|                     | M18   | mrdearybury.com                                            |
|                     | M19   | Movement Mortgage                                          |
|                     | M20   | Grace Presbyterian Church                                  |
|                     | M21   | Team Finish Strong                                         |
|                     | M22   | A Ride to End ALZ                                          |
|                     | M23   | TONEY TAILGATE                                             |
|                     | M24   | Mountain View Par 3, Inman, SC                             |
|                     | M25   | KD Trial Lawyers                                           |
|                     | M26   | CASE                                                       |
|                     | M27   | GM Industrial                                              |
|                     | M28   | 5 Mediocre Golfers and Co.                                 |
|                     | M29   | Grassroots Leadership Development Institute                |
|                     | M30   | Wood Hughes Cooper Hallenbeck Elliott Little               |
|                     | M31   | Spartanburg Medical Center Residency & Fellowship Programs |
|                     | M33   | Bock                                                       |
| Outside Main Street | M34   | CCCoholics                                                 |
|                     | M34-1 | Spartanburg Alumnae DST                                    |
|                     | M35   | Brad & Scottie Kay Blackwell                               |
|                     | M35-1 | SwaimBrown PA                                              |
|                     | M36   | The Tent                                                   |

| M3  | 7   | Luke & Ivey Allen                            |
|-----|-----|----------------------------------------------|
| M3  | 7-1 | Story Church                                 |
| M36 | 8   | Rockers Run Club                             |
| M3  | 8-1 | CrowBars                                     |
| M3: | 9   | Sevi for SC Senate 11                        |
| M4  | 0   | BAKER                                        |
| M4  | 1   | NextHome Experience Realty                   |
| M4: | 2   | DR3                                          |
| M4: | 2-1 | LeBlanc/Cardinale                            |
| M4: | 3   | Ricky Harris Attorney                        |
| M44 | 4   | Carolina Children's Clinic + Crossfit Corvus |
| M4: | 5   | Friends of MB Kahn Construction              |
| M40 | 6   | The Huffman's                                |
| M4  | 7   | Wheelie Good Friends                         |
| M4  | 8   | Twisted Sisters                              |
| M4  | 9   | Allen Tent                                   |
| M50 | 0   | AET by Justin Rollins                        |
| M5  | 1   | Nth Degree Orthodontics                      |
| M5. | 2   | Qualfon                                      |
| M5  | 3   | the beerded cork                             |

|                     | M54 | Robins & Morton                                    |
|---------------------|-----|----------------------------------------------------|
|                     | M55 | Robins & Morton                                    |
|                     | M56 | Boulier Thompson & Barnes, LLC                     |
|                     | M57 | ReGenesis Health Care                              |
|                     | M58 | Go-To Man Marketing                                |
|                     | M59 | SPACE                                              |
|                     | M60 | Spartanburg and Pelham ObGyn                       |
|                     | M61 | Freewheelers of Spartanburg                        |
|                     | M62 | Ellison Real Estate Co                             |
|                     | M63 | McKee & Friends                                    |
|                     | M64 | SAMBA (Spartanburg Area Mountain Bike Association) |
|                     | M65 | Sparkle City Social Club                           |
| Church Street       | C1  | Motivus Crossfit & Laura McJunkin Realtor          |
|                     | C2  | Budweiser                                          |
|                     | C3  | Converse University / First Horizon                |
|                     | C4  | TNT Connections                                    |
|                     | C5  | Trappe Door Cycling                                |
|                     | C6  | Syensqo                                            |
|                     | C7  | Stoudemire                                         |
| Inside Broad Street | B1  | Stravolo Wealth Management                         |
|                     | B2  | Milliken                                           |

| E | B3  | Spartanburg Regional Healthcare System                                                    |
|---|-----|-------------------------------------------------------------------------------------------|
| E | B4  | The Johnson Group                                                                         |
| E | B5  | Park National Bank                                                                        |
| E | 36  | Harper General Contractors / Wyche Law Firm / Seamon<br>Whiteside / Lee & Associates      |
| E | B7  | Brad Liles & Associates with Keller Williams On Main                                      |
| E | B8  | Subaru of Spartanburg                                                                     |
| E | B9  | McMillan Pazdan Smith / Clayton Construction Company / NAI Earle Furman / Loop Recruiting |
| E | B10 | Agape Care Group                                                                          |
| E | B11 | OneSpartanburg, Inc.                                                                      |
| E | B12 | TIME/ Boyd Cycling/ Munich Composites                                                     |
| E | B14 | Capitol Construction                                                                      |
| E | B15 | First Citizens                                                                            |
| E | B16 | CONA                                                                                      |
| E | B17 | Wofford                                                                                   |
| E | B18 | Boiling Springs Small Engine                                                              |
| E | B19 | SCC                                                                                       |
| E | B20 | Lawn Artist                                                                               |
| E | B21 | Coldwell Banker Caine                                                                     |
| E | B22 | Carolina Nephrology                                                                       |
| E | B23 | ALINE                                                                                     |

|                      | B24 | Tindall                                    |
|----------------------|-----|--------------------------------------------|
|                      | B25 | Morgan Corp.                               |
| Outside Broad Street | B26 | Foothills Pediatric Dentistry              |
|                      | B27 | Upstate Forever                            |
|                      | B28 | Young Office and Tax Credit Marketplace    |
|                      | B29 | Contec                                     |
|                      | B30 | Synovus Bank                               |
|                      | B31 | Roebuck Buildings                          |
|                      | B32 | The Fravel Group at Keller Williams Realty |
|                      | B33 | 20/20 Autoglass                            |
|                      | B34 | Compass Insurance                          |
|                      | B35 | Sherman College of Chiropractic            |